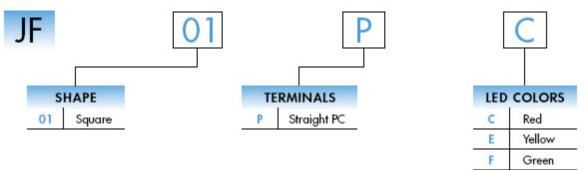

## **CERTIFICATE OF RoHS ENVIRONMENTAL COMPLIANCE**

This Certificate of RoHS Environmental Compliance applies to the following listed part number(s):



Compliant Date: Always Exemptions: Directive 2002/95/EC Annex #6, Pb in Brass Terminals

As of the date set forth below, each of the foregoing parts is in compliance with the requirements of the current RoHS Directive 2002/95/EC, including the exemptions currently in effect.

We certify that none of the substances regulated by the current RoHS Directive 2002/95/EC exceed the levels specified in the directive at the homogeneous material level.

I certify that I am authorized to execute this Certificate on behalf of NKK Switches of America, Inc. and that the information contained herein is true and correct to the best of my knowledge, information, and belief.

Dan Cuddiny

Dan Cuddihy Reliability Engineer NKK Switches of America, Inc.

Date: 06/01/2009

0609