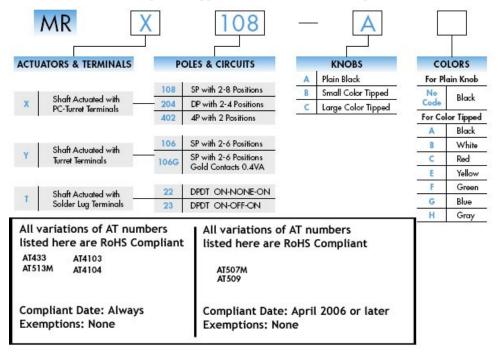

## CERTIFICATE OF RoHS ENVIRONMENTAL COMPLIANCE

This Certificate of RoHS Environmental Compliance applies to the following listed part number(s) and variations there of:



Compliant Date: All switches with date code 64 (April 2006) or later Exemptions for switches: Directive 2002/95/EC Annex #6, Pb in Cu alloy

As of the date set forth below, each of the foregoing parts is in compliance with the requirements of the current RoHS Directive 2002/95/EC, including the exemptions currently in effect.

We certify that none of the substances regulated by the current RoHS Directive 2002/95/EC exceed the levels specified in the directive at the homogeneous material level.

I certify that I am authorized to execute this Certificate on behalf of NKK Switches of America, Inc. and that the information contained herein is true and correct to the best of my knowledge, information, and belief.

Fan Cuddihy

Dan Cuddihy Reliability Engineer NKK Switches of America, Inc. Dat