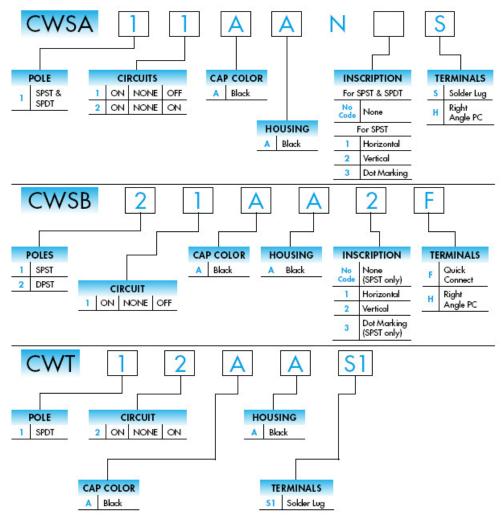

## CERTIFICATE OF ROHS ENVIRONMENTAL COMPLIANCE

This Certificate of RoHS Environmental Compliance applies to the following listed part number(s):



Compliant Date: Always Exemptions: None

As of the date set forth below, each of the foregoing parts is in compliance with the requirements of the current RoHS Directive 2002/95/EC, including the exemptions currently in effect.

We certify that none of the substances regulated by the current RoHS Directive 2002/95/EC exceed the levels specified in the directive at the homogeneous material level.

I certify that I am authorized to execute this Certificate on behalf of NKK Switches of America, Inc. and that the information contained herein is true and correct to the best of my knowledge, information, and belief.

San Cuddily Dan Cuddily

Reliability Engineer NKK Switches of America, Inc. Date: 08/03/2009