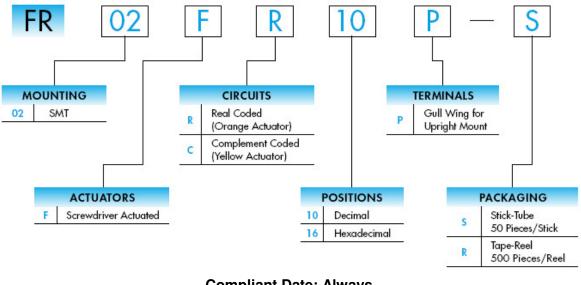

## **CERTIFICATE OF RoHS ENVIRONMENTAL COMPLIANCE**

This Certificate of RoHS Environmental Compliance applies to the following listed part number(s):



## Compliant Date: Always Exemptions: None

As of the date set forth below, each of the foregoing parts is in compliance with the requirements of the current RoHS Directive 2002/95/EC, including the exemptions currently in effect.

We certify that none of the substances regulated by the current RoHS Directive 2002/95/EC exceed the levels specified in the directive at the homogeneous material level.

I certify that I am authorized to execute this Certificate on behalf of NKK Switches of America, Inc. and that the information contained herein is true and correct to the best of my knowledge, information, and belief.

Dan Cudde

Dan Cuddihy Reliability Engineer NKK Switches of America, Inc.

Date: 05/28/2009

Page 1 of 1