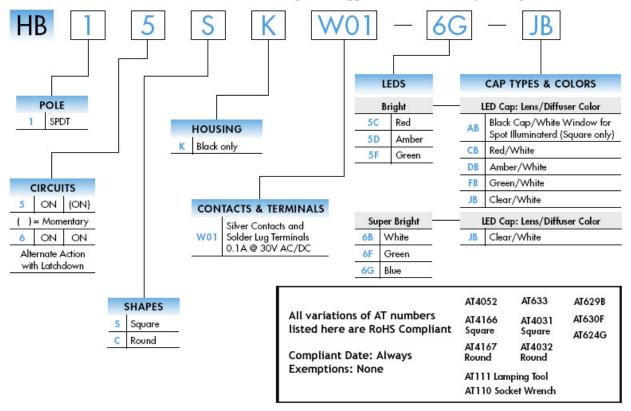

## **CERTIFICATE OF RoHS ENVIRONMENTAL COMPLIANCE**

This Certificate of RoHS Environmental Compliance applies to the following listed part number(s):



## **Compliant Date: Always**

## Exemptions for switch part number only: Directive 2002/95/EC Annex #6, Pb in Cu alloy

As of the date set forth below, each of the foregoing parts is in compliance with the requirements of the current RoHS Directive 2002/95/EC, including the exemptions currently in effect.

We certify that none of the substances regulated by the current RoHS Directive 2002/95/EC exceed the levels specified in the directive at the homogeneous material level.

I certify that I am authorized to execute this Certificate on behalf of NKK Switches of America, Inc. and that the information contained herein is true and correct to the best of my knowledge, information, and belief.

Dan Cuddily

Dan Cuddihy Reliability Engineer NKK Switches of America, Inc.

Date: 05/28/2009