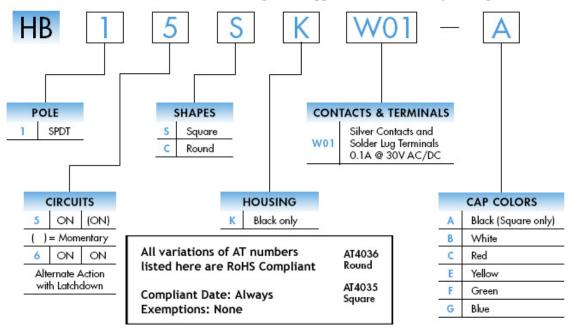

## **CERTIFICATE OF RoHS ENVIRONMENTAL COMPLIANCE**

This Certificate of RoHS Environmental Compliance applies to the following listed part number(s):