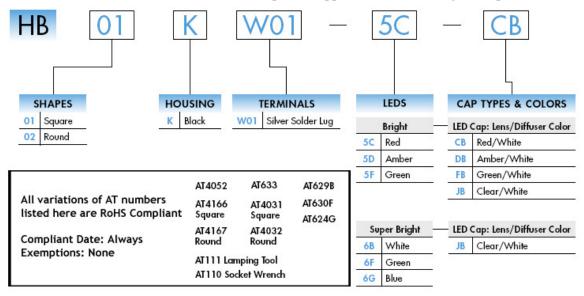

## CERTIFICATE OF ROHS ENVIRONMENTAL COMPLIANCE

This Certificate of RoHS Environmental Compliance applies to the following listed part number(s):



Compliant Date: Always Exemptions: Directive 2002/95/EC Annex #6, Pb in Cu alloy

As of the date set forth below, each of the foregoing parts is in compliance with the requirements of the current RoHS Directive 2002/95/EC, including the exemptions currently in effect.

We certify that none of the substances regulated by the current RoHS Directive 2002/95/EC exceed the levels specified in the directive at the homogeneous material level.

I certify that I am authorized to execute this Certificate on behalf of NKK Switches of America, Inc. and that the information contained herein is true and correct to the best of my knowledge, information, and belief.

Date: 05/28/2009

Dan Cuddihy

Reliability Engineer

Fan Cuddihy

NKK Switches of America, Inc.