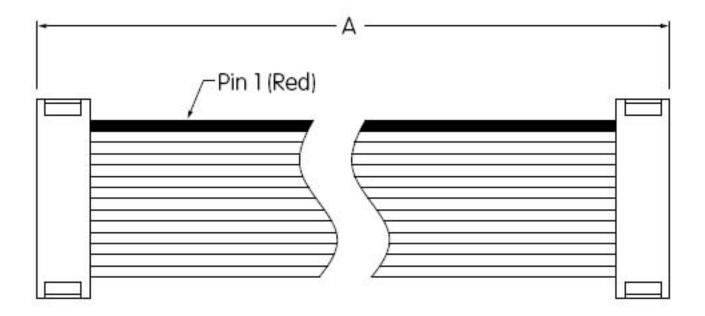

## **ISDCB8 Ribbon Cable DataSheet**

7850 East Gelding Drive · Scottsdale, AZ 85260-3420

Description:

The ISDCB8 Ribbon Cable is a 14 conductor cable with two 7x2 receptacles with .100" spacing.

Use:

The part is used to connect SmartSwitch controller boards to SmartSwitch logic boards and to connect SmartSwitch logic boards to one another.

Part number configuration: Base number is ISDCB8. Full number is ISDCB8A where A is the length of the cable from the outside edge of the connectors.

Examples:

| Part number | Length   |
|-------------|----------|
| ISDCB81.3   | 1.3 inch |
| ISDCB84     | 4 inch   |
| ISDCB88     | 8 inch   |
| ISDCB812    | 12 inch  |
| ISDCB824    | 24 inch  |