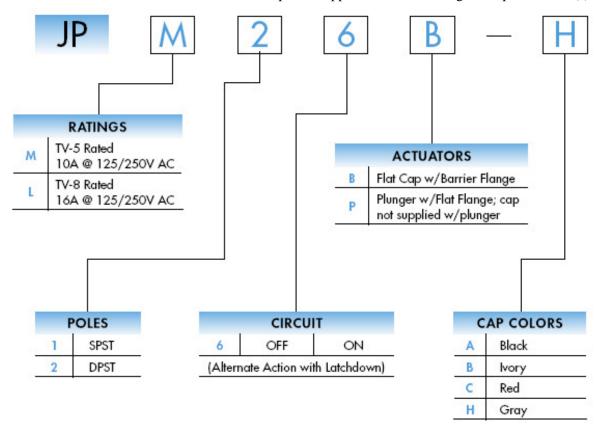

## CERTIFICATE OF ROHS ENVIRONMENTAL COMPLIANCE

This Certificate of RoHS Environmental Compliance applies to the following listed part number(s):



Compliant Date: Always
Exemptions: Directive 2002/95/EC Annex #6, Pb in Cu alloy
Directive 2002/95/EC Annex #8, Cd plating on contacts

As of the date set forth below, each of the foregoing parts is in compliance with the requirements of the current RoHS Directive 2002/95/EC, including the exemptions currently in effect.

We certify that none of the substances regulated by the current RoHS Directive 2002/95/EC exceed the levels specified in the directive at the homogeneous material level.

I certify that I am authorized to execute this Certificate on behalf of NKK Switches of America, Inc. and that the information contained herein is true and correct to the best of my knowledge, information, and belief.

Date: 05/28/2009

Dan Cuddihy

Reliability Engineer

Dan Cuddihy

NKK Switches of Am