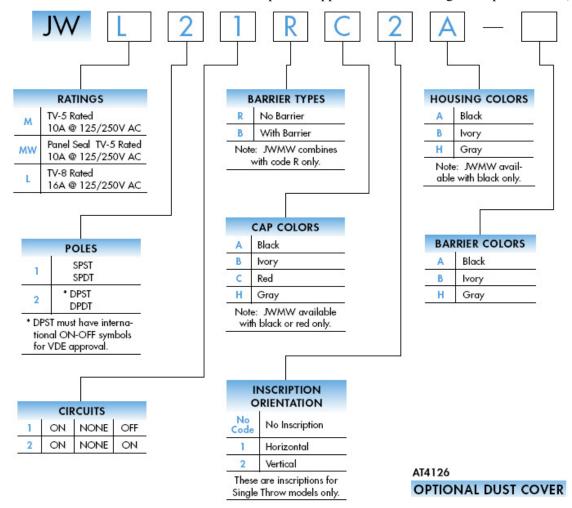

## CERTIFICATE OF RoHS ENVIRONMENTAL COMPLIANCE

This Certificate of RoHS Environmental Compliance applies to the following listed part number(s):



Compliant Date: Always
Exemptions: Directive 2002/95/EC Annex #6, Pb in Brass Terminals

As of the date set forth below, each of the foregoing parts is in compliance with the requirements of the current RoHS Directive 2002/95/EC, including the exemptions currently in effect.

We certify that none of the substances regulated by the current RoHS Directive 2002/95/EC exceed the levels specified in the directive at the homogeneous material level.

I certify that I am authorized to execute this Certificate on behalf of NKK Switches of America, Inc. and that the information contained herein is true and correct to the best of my knowledge, information, and belief.

San Cuddily

Dan Cuddily

Reliability Engineer

NKK Switches of America, Inc.

Date: 06/01/2009