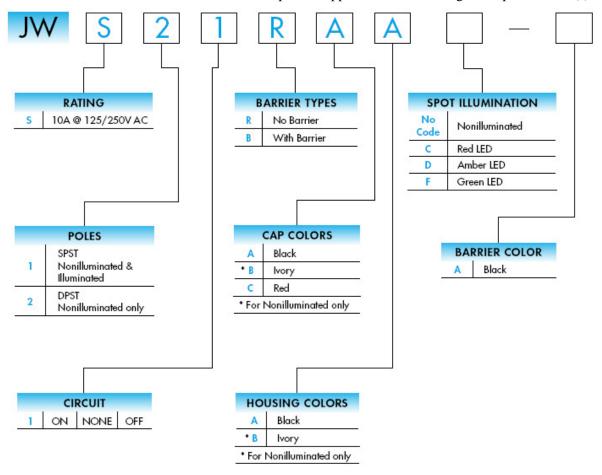

## CERTIFICATE OF ROHS ENVIRONMENTAL COMPLIANCE

This Certificate of RoHS Environmental Compliance applies to the following listed part number(s):



Compliant Date: Always Exemptions: Directive 2002/95/EC Annex #6, Pb in Brass End Terminals

As of the date set forth below, each of the foregoing parts is in compliance with the requirements of the current RoHS Directive 2002/95/EC, including the exemptions currently in effect.

We certify that none of the substances regulated by the current RoHS Directive 2002/95/EC exceed the levels specified in the directive at the homogeneous material level.

I certify that I am authorized to execute this Certificate on behalf of NKK Switches of America, Inc. and that the information contained herein is true and correct to the best of my knowledge, information, and belief.

San Cuddihy

Dan Cuddihy

Reliability Engineer

NKK Switches of America, Inc.

Date: 06/01/2009