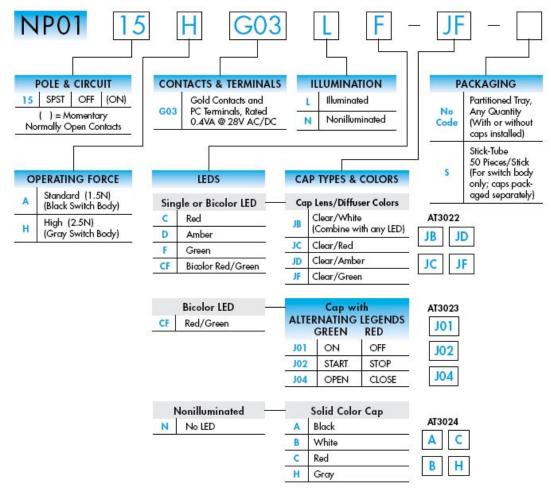

## **CERTIFICATE OF ROHS ENVIRONMENTAL COMPLIANCE**

This Certificate of RoHS Environmental Compliance applies to the following listed part number(s):



## **Compliant Date: Always** Exemptions: Directive 2002/95/EC Annex #6, Pb in Brass Terminals

As of the date set forth below, each of the foregoing parts is in compliance with the requirements of the current RoHS Directive 2002/95/EC, including the exemptions currently in effect.

We certify that none of the substances regulated by the current RoHS Directive 2002/95/EC exceed the levels specified in the directive at the homogeneous material level.

I certify that I am authorized to execute this Certificate on behalf of NKK Switches of America, Inc. and that the information contained herein is true and correct to the best of my knowledge, information, and belief.

Dan Cudding

Dan Cuddihy **Reliability Engineer** NKK Switches of America, Inc.

Date: 06/01/2009

Certificate of RoHS Envir